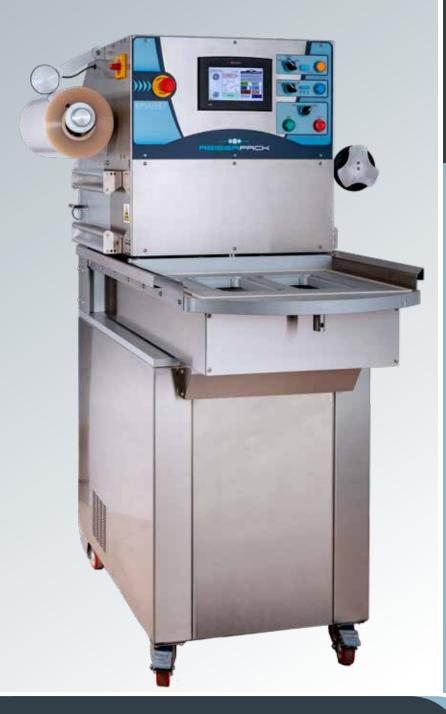

## RPS430RT

## ROTARY TRY SEALER WITH VACUUM AND GAS (MAP) AND SKIN (OPTION)

## TECHNICAL FEATURES

| DIMENSIONS                                | 930/1010* x 1128 x 1615 mm *      |
|-------------------------------------------|-----------------------------------|
| WEIGHT                                    | 300 Kg                            |
| VOLTAGE                                   | 400v. 50/HZ.                      |
| POWER                                     | 2,5/3,5 Kw                        |
| PANEL                                     | Touchscreen of 7" with 10 program |
| MAX. DIMENSIONS OF TRAY (without die cut) | 420 x 280 mm                      |
| MAX. DEEPTH OF TRAY                       | 100 mm                            |
| PUMP                                      | 63/100 m3/h                       |
| MAX.WIDTH AND DIAMETRE OF FILM            | 340 mm /230 mm. Ø                 |
| GAS FEEDING                               | Max 3 bars                        |
| PNEUMATIC FEEDING                         | 6 bars - 6 NL/C                   |

MAIN FEATURES

- Semiautomatic machine with rotary table for packaging products in trays and/or cartons.
- Hygienic and watertight sealing of all products
- Considerably extends the life of packaged products and give them an optimal presentation.
- Electronic control that allows to parameterize: Temperature sealing time, vacuum percentage, gas percentage, extra vacuum time and others.
- It can be equipped with mould and counter mould with or without die cut.
- Equipped with a 7-inch touch screen that allows you to choose, program and parameterize the functions with which it is installed, with an integrated system in the monitoring panel for each maneuver of the machine for an easy and fast technical service.
- Quick and easy change of the mould and counter-mould group (3 minutes).

- Automatic start of the cycle when positioning the mould box and light and acoustic signal at the end of the cycle.
- Feeding and collection of film by means of a precise automatic collector.
- Optionally, it can be equipped with a tray extractor that facilitates its collection.
- The machine is supplied as standard prepared for thermosealing or thermosealing with vacuum and gas (MAP). Selected directly from the screen. Optionally, the machine can be equipped with the SKIN system function on trays and/or SKIN UP on laminated flat cartons up to a maximum of 35 mm product height.
- Drastic reduction of dead times that results in an increase in production that can double with respect to a simple mould machine